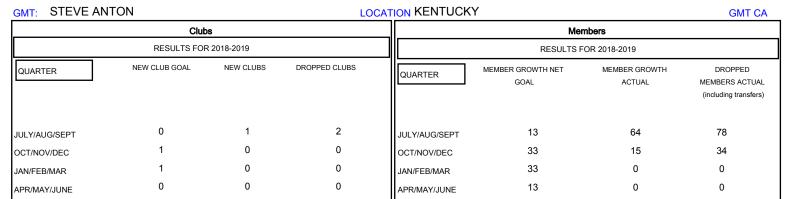

## MONTHLY MEMBERSHIP PROGRESS REPORT

District 43 Y

Results as of: 11/30/2018

| DROPPED CLUBS: 2 |     | 23 CLUBS OF 97 ADDED 1 OR MORE<br>NEW MEMBERS | GENDER DISTRIBUTION           MALE         1,434 (66.85%)           FEMALE         711 (33.15%) |     |
|------------------|-----|-----------------------------------------------|-------------------------------------------------------------------------------------------------|-----|
| DROPPED MEMBERS  |     |                                               | Women Percentage Fiscal Year Goal: 50%                                                          |     |
| DECEASED         | 19  | CLICK HERE FOR CUMULATIVE MEMBERSHIP DATA     | TOTAL FAMILY UNIT MEMBERS                                                                       | 486 |
| CLUB CANCELLED   | 31  |                                               |                                                                                                 | 249 |
| OTHER            | 62  |                                               | FAMILY MEMBERS PAYING HALF 2  DUES                                                              |     |
| TOTAL            | 112 |                                               |                                                                                                 |     |