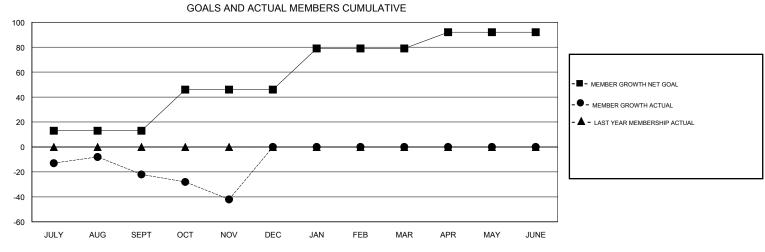

## MONTHLY MEMBERSHIP PROGRESS REPORT

District 43 Y

Results as of: 11/30/2018

| DROPPED CLUBS: 2 |     | 23 CLUBS OF 97 ADDED 1 OR MORE<br>NEW MEMBERS | GENDER DISTRIBUTION           MALE         1,434 (66.85%)           FEMALE         711 (33.15%) |     |
|------------------|-----|-----------------------------------------------|-------------------------------------------------------------------------------------------------|-----|
| DROPPED MEMBERS  |     |                                               | Women Percentage Fiscal Year Goal: 50%                                                          |     |
| DECEASED         | 19  | CLICK HERE FOR CUMULATIVE MEMBERSHIP DATA     | TOTAL FAMILY UNIT MEMBERS                                                                       | 486 |
| CLUB CANCELLED   | 31  |                                               |                                                                                                 | 249 |
| OTHER            | 62  |                                               | FAMILY MEMBERS PAYING HALF 2  DUES                                                              |     |
| TOTAL            | 112 |                                               |                                                                                                 |     |